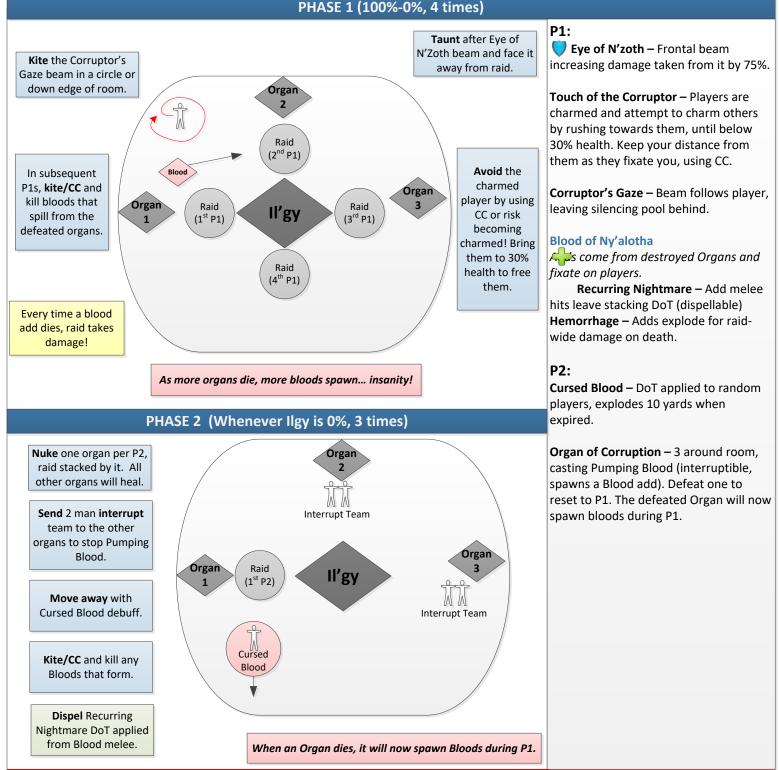

#### Hero: 4<sup>th</sup> P1

Did you Emerald Nightmare lovers miss Il'gy? During this fight, the raid will rotate between fighting Il'gy himself and his organs in the walls. Once all three organs are killed, the boss is defeated – biology! In order to expose his organs, we must drop his health to 1 in P1 – kill an organ to return, this time with blood blobs joining P1. Rinse and repeat. Get ready for a hectic and bloody fight that only gets more crazy as the phases repeat.

SPECIAL NOTES Immunities/Personals – N/A Interrupts – Pumping Blood (P2) Dispels – Recurring Nightmare